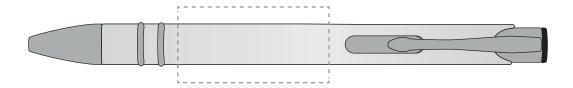

## **PANTONE REFERENCE(S)**

ARTWORK SCALE 100% Rotary Engrave Area: 40mm x 20mm

Product Image for visualisation - colours may vary

## The dashed line is to demonstrate print area and will not appear on your printed item